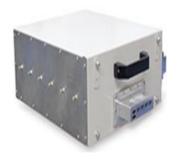

# **Specification**

Product Name: RF Shield box Product Model: NTD NSBR 02

## **Product introduction**

The NTD NSBR 02 is a manual shielding box that has been designed and is suitable for building module and terminal test solution platforms in smart phones, Wi-Fi, Bluetooth, smart grid equipment, automotive electronics, drones, and smart homes.

The NTD NSBR 02 is made of solid shell aluminium alloy construction, with shielding effectiveness performance of up to 75dB in the frequency range of 2.5GHz -6GHz.

The NTD NSBR 02 has a large penetration panel at the rear of the enclosure which can be populated to each customer individual bespoke requirements in relation to Power, RF, and media.