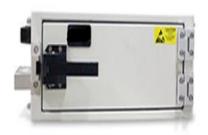

# **Specification**

Product Name: RF Shield box Product Model: NTD NSBR 02

## **Product introduction**

The NTD NSBR 02 is a manual shielding box that has been designed and is suitable for building module and terminal test solution platforms in smart phones, Wi-Fi, Bluetooth, smart grid equipment, automotive electronics, drones, and smart homes.

The NTD NSBR 02 is made of solid shell aluminium alloy construction, with shielding effectiveness performance of up to 75dB in the frequency range of 2.5GHz -6GHz.

The NTD NSBR 02 has a large penetration panel at the rear of the enclosure which can be populated to each customer individual bespoke requirements in relation to Power, RF, and media.