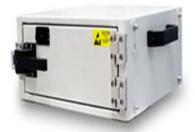

# **Specification**

Product Name: RF Shield box Product Model: NTD NSBR 02

## **Product introduction**

The NTD NSBR 02 is a manual shielding box that has been designed and is suitable for building module and terminal test solution platforms in smart phones, Wi-Fi, Bluetooth, smart grid equipment, automotive electronics, drones, and smart homes.

The NTD NSBR 02 is made of solid shell aluminium alloy construction, with shielding effectiveness performance of up to 75dB in the frequency range of 2.5GHz -6GHz.

The NTD NSBR 02 has a large penetration panel at the rear of the enclosure which can be populated to each customer individual bespoke requirements in relation to Power, RF, and media.