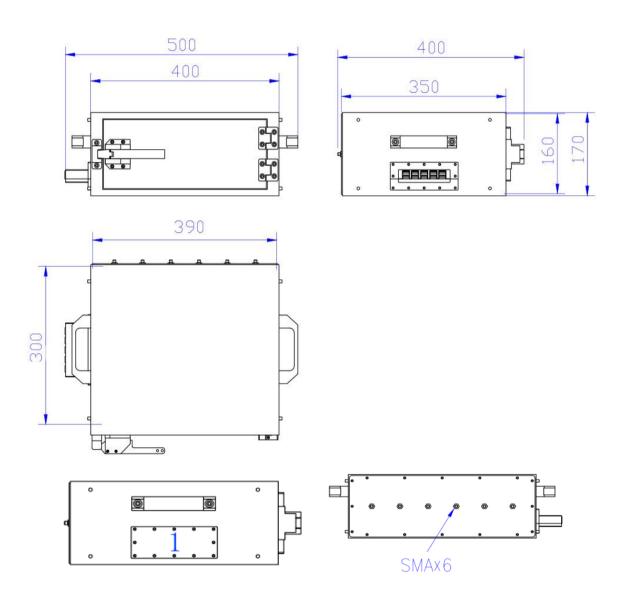

# **Technical specification**

| Operating frequency range (GHz)   | 0.8~6GHZ                                             |
|-----------------------------------|------------------------------------------------------|
| Isolation/Shielding effectiveness | ≥75 dB @2.4GHz                                       |
|                                   | ≥70 dB @5.8GHz                                       |
| Power, RF, Media Interface        | VGA, DB9, DB25, USB2.0, USB3.0, SMA, RJ45, BNC, RCA, |
|                                   | DC, AC                                               |
| Other power RF filters            | Customer specific population                         |
| Working temperature (°C)          | 0 – 50                                               |
| Internal working size (mm)        | 367mm(W) x 300mm(D) x 136mm(H) (W x D X H)           |
| External working size (mm)        | 500mm(W) x 400mm(D) x 170mm(H) (W x D x H)           |
| Weight (kg)                       | 10                                                   |